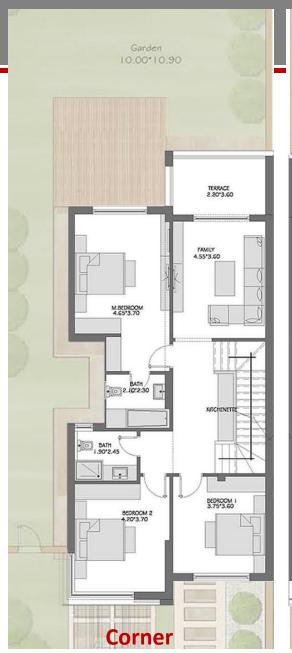

### Town House

First Floor

Average land Area Average Sellable Area Without Roof Terrace

306.00 m<sup>2</sup> 259.55 m<sup>2</sup>

| Corner Unit                  |                              |  |
|------------------------------|------------------------------|--|
| First Floor Area             | 125.50 m <sup>2</sup>        |  |
| Master Bedroom –<br>Bathroom | 3.70mx4.65m -<br>2.30mx2.10m |  |
| Bedroom 1                    | 3.60mx3.75m                  |  |
| Bedroom 2                    | 3.70mx4.20m                  |  |
| Living Room - Terrace        | 3.60mx4.55m – 3.60mx2.20m    |  |
| Bath                         | 2.35mx1.90m                  |  |