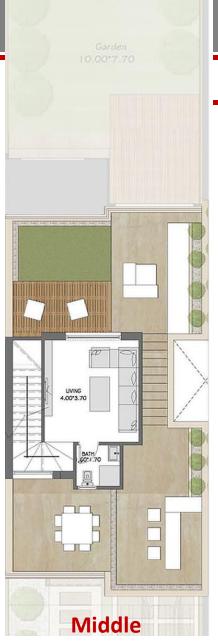

Average land Area
Average Sellable Area

220.00 m<sup>2</sup>

Without Roof Terrace

258.16 m<sup>2</sup>

Middle UnitPenthouse Area29.40m²Living3.70m x 4.00mBathroom1.70m x 1.60m
Average Roof Terrace

82.14 m²