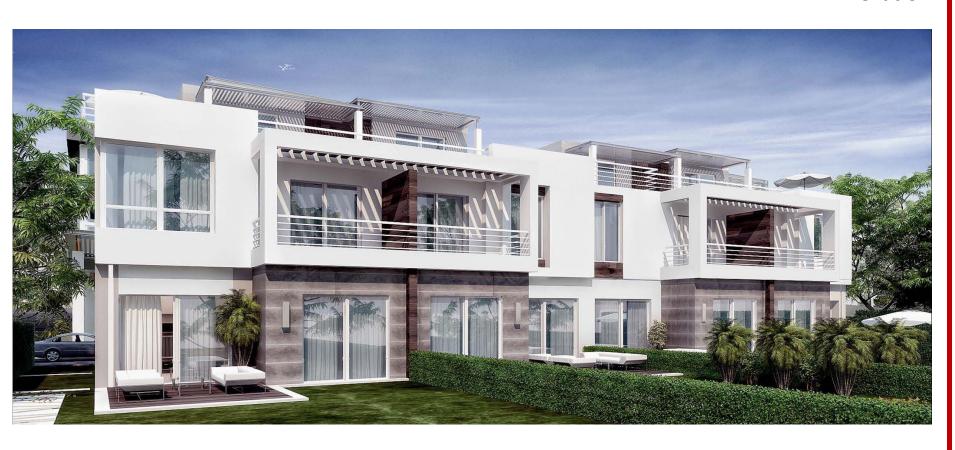

# $W_{ood}V_{ille}$



Location





### Town house

Entrance

Elevation





### Town house

Garden

Elevation









### Town House

#### **Ground Floor**

Average land Area

306.00 m<sup>2</sup>

**Average Sellable Area** 

259.55 m<sup>2</sup>

Without Roof Terrace

| Corner Unit              |                          |
|--------------------------|--------------------------|
| <b>Ground Floor Area</b> | 105.80 m <sup>2</sup>    |
| Vestibule                | 2.05m x 2.20m            |
| Reception & Dining       | 39.70 m²                 |
| Kitchen                  | 3.50 m x 4.45m           |
| Nanny's Room – Bath      | 230mx2.20m -2.50 mx1.20m |
| Toilet                   | 1.45m x 2.05m            |

Average land Area Average Sellable Area Without Roof Terrace

220.00 m<sup>2</sup> 258.16 m<sup>2</sup>

| Middle Unit              |                           |
|--------------------------|-