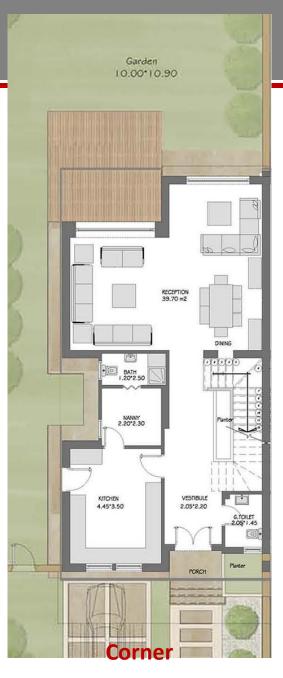

#### **Ground Floor**

Average land Area

306.00 m<sup>2</sup>

**Average Sellable Area** 

259.55 m<sup>2</sup>

Without Roof Terrace

| Corner Unit              |                          |
|--------------------------|--------------------------|
| <b>Ground Floor Area</b> | 105.80 m <sup>2</sup>    |
| Vestibule                | 2.05m x 2.20m            |
| Reception & Dining       | 39.70 m²                 |
| Kitchen                  | 3.50 m x 4.45m           |
| Nanny's Room – Bath      | 230mx2.20m -2.50 mx1.20m |
| Toilet                   | 1.45m x 2.05m            |