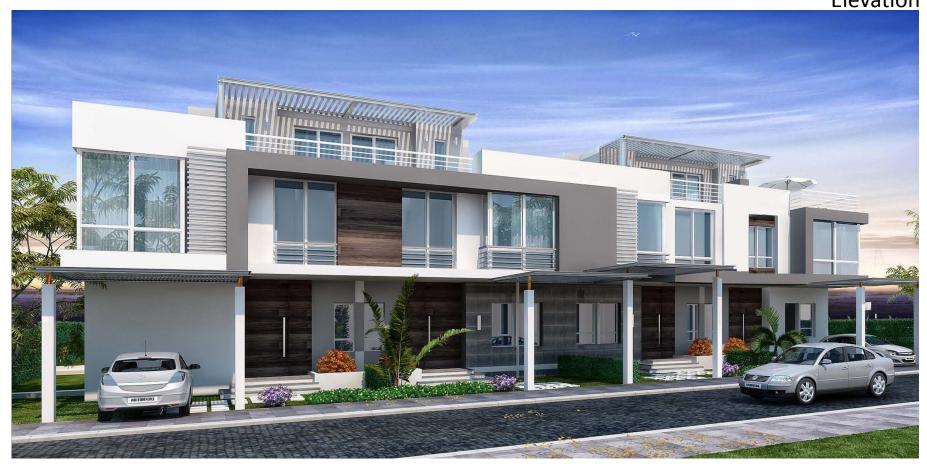

# $W_{ood}V_{ille}$



Location





### Town house

Entrance

Elevation





### Town house

Garden

Elevation









### Town House

#### **Ground Floor**

Average land Area

306.00 m<sup>2</sup>

**Average Sellable Area** 

259.55 m<sup>2</sup>

Without Roof Terrace

| Corner Unit              |                          |
|--------------------------|--------------------------|
| <b>Ground Floor Area</b> | 105.80 m <sup>2</sup>    |
| Vestibule                | 2.05m x 2.20m            |
| Reception & Dining       | 39.70 m²                 |
| Kitchen                  | 3.50 m x 4.45m           |
| Nanny's Room – Bath      | 230mx2.20m -2.50 mx1.20m |
| Toilet                   | 1.45m x 2.05m            |

Average land Area Average Sellable Area Without Roof Terrace

220.00 m<sup>2</sup> 258.16 m<sup>2</sup>

| Middle Unit              |