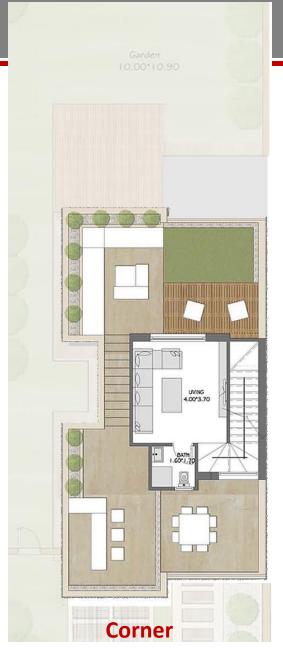

### Town House

Penthouse

Average land Area

306.00 m<sup>2</sup>

Average Sellable Area

259.55 m<sup>2</sup>

**Without Roof Terrace** 

| Corner Unit          |               |
|----------------------|---------------|
| Penthouse Area       | 29.40m²       |
| Living               | 3.70m x 4.00m |
| Bathroom             | 1.70mx1.60m   |
| Average Roof Terrace | 83.44 m²      |