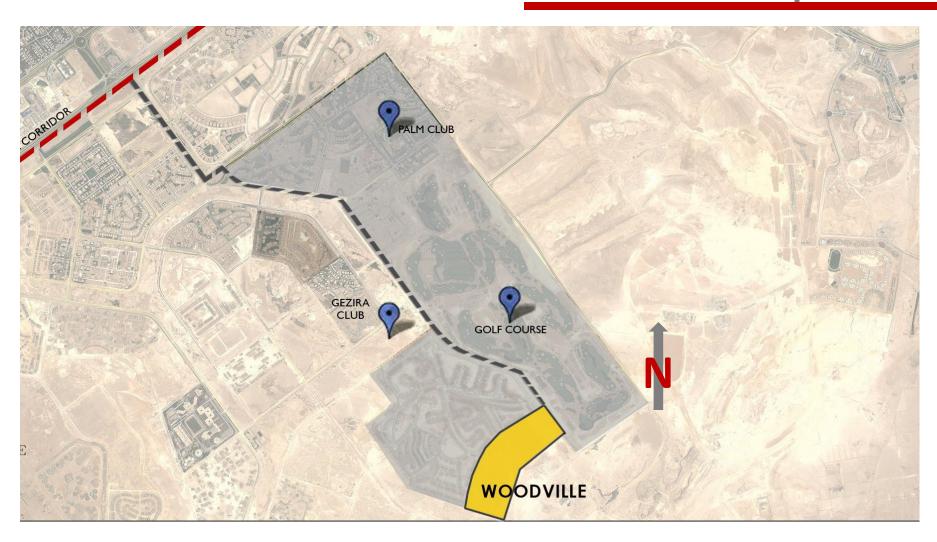

# $W_{ood}V_{ille}$



Location





### Town house

Entrance

Elevation





### Town house

Garden

Elevation









### Town House

#### **Ground Floor**

Average land Area

306.00 m<sup>2</sup>

**Average Sellable Area** 

259.55 m<sup>2</sup>

Without Roof Terrace

| Corner Unit              |                          |
|--------------------------|--------------------------|
| <b>Ground Floor Area</b> | 105.80 m <sup>2</sup>    |
| Vestibule                | 2.05m x 2.20m            |
| Reception & Dining       | 39.70 m²                 |
| Kitchen                  | 3.50 m x 4.45m           |
| Nanny's Room – Bath      | 230mx2.20m -2.50 mx1.20m |
| Toilet                   | 1.45m x 2.05m            |

Average land Area Average Sellable Area Without Roof Terrace

220.00 m<sup>2</sup> 258.16 m<sup>2</sup>

| Midd