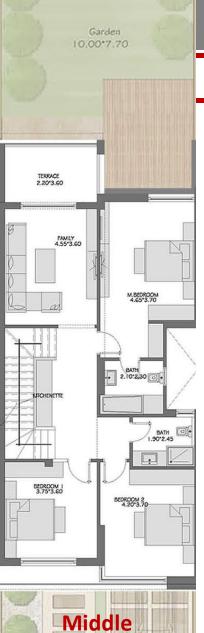

Average land Area Average Sellable Area Without Roof Terrace 220.00 m<sup>2</sup> 258.16 m<sup>2</sup>

| Middle Unit                  |                              |
|------------------------------|------------------------------|
| First Floor Area             | 122.80 m <sup>2</sup>        |
| Master Bedroom –<br>Bathroom | 3.70mx4.65m -<br>2.30mx2.10m |
| Bedroom 1                    | 3.60mx3.75m                  |
| Bedroom 2                    | 3.70mx4.20m                  |
| Living Room -Terrace         | 3.60mx4.55m – 3.60mx2.20m    |
| Bath                         | 2.35m x1.90m                 |