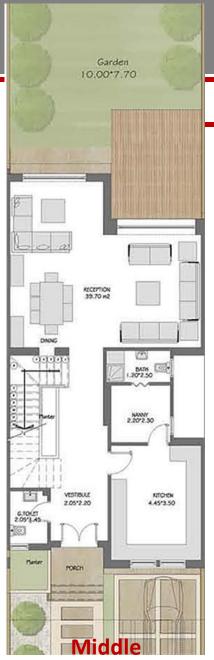

Average land Area Average Sellable Area Without Roof Terrace

220.00 m<sup>2</sup> 258.16 m<sup>2</sup>

| Middle Unit              |                           |
|--------------------------|---------------------------|
| <b>Ground Floor Area</b> | 104.30 m <sup>2</sup>     |
| Vestibule                | 2.05mx2.20m               |
| Reception & Dining       | 39.70 m²                  |
| Kitchen                  | 3.50m x 4.45m             |
| Nanny's Room – Bath      | 2.30mx2.20m- 2.50m x1.20m |
| Toilet                   | 1.45m x2.05m              |